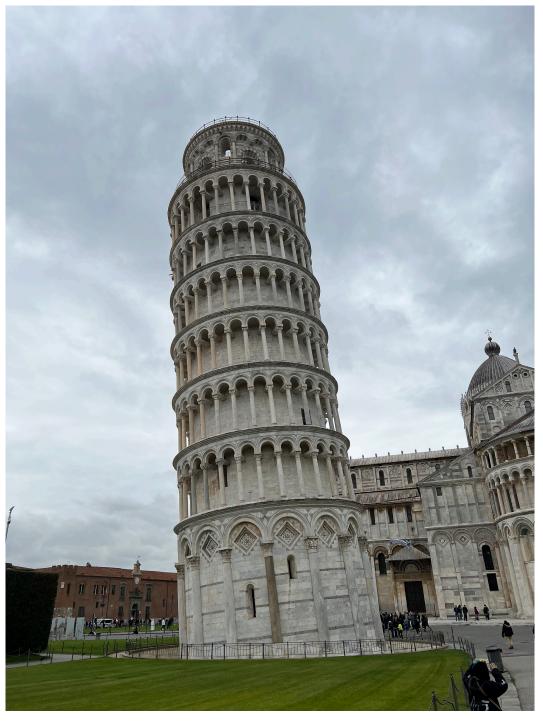

Day 11 Page 2

Bronze state of David overlooking Florence.

Day 11 Page 3

Day 11 Page 4

Day 11 Page 6

Pisa

Day 11 Page 7