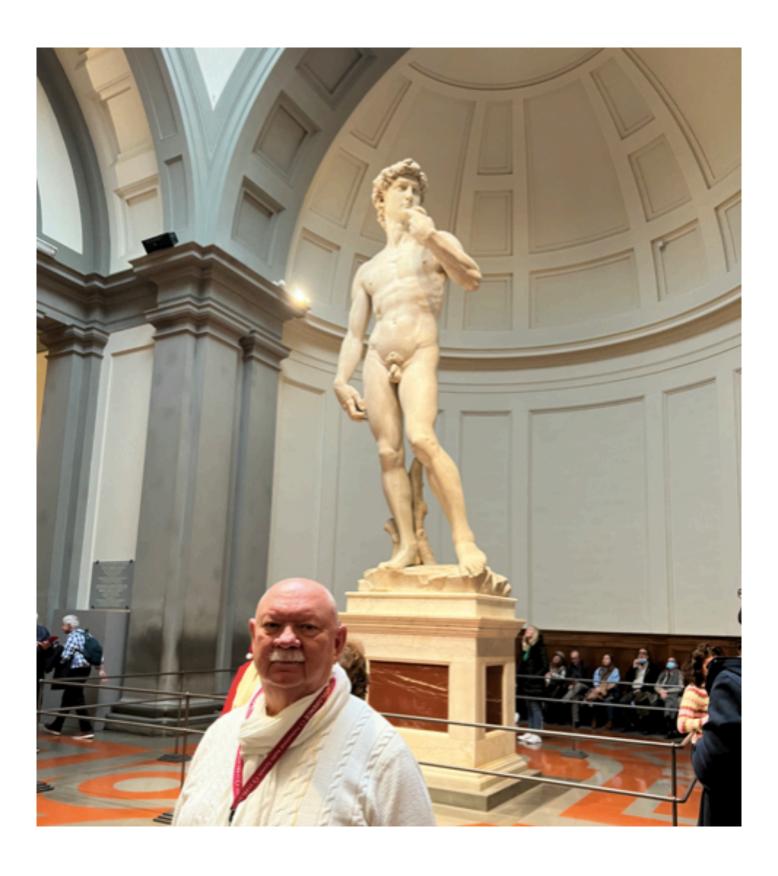

Day 11 Page 2

Bronze state of David overlooking Florence.

Day 11 Page 3

Day 11 Page 4

Day 11 Page 6

Pisa

Day 11 Page 7