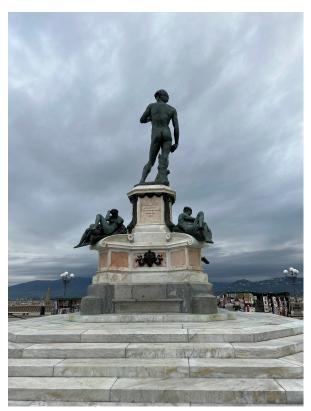

Day 11 Page 2

Bronze state of David overlooking Florence.

Day 11 Page 3

Day 11 Page 4

Day 11 Page 6

Pisa

Day 11 Page 7