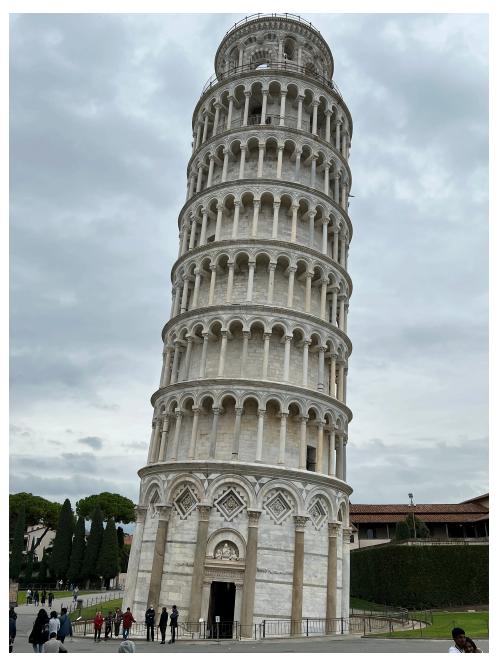

Day 11 Page 2

Bronze state of David overlooking Florence.

Day 11 Page 3

Day 11 Page 4

Day 11 Page 6

Pisa

Day 11 Page 7