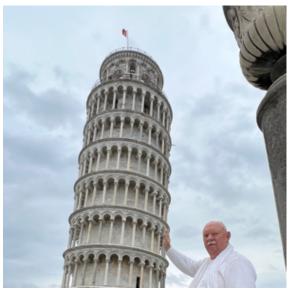

Day 11 Page 2

Bronze state of David overlooking Florence.

Day 11 Page 3

Day 11 Page 4

Day 11 Page 6

Pisa

Day 11 Page 7