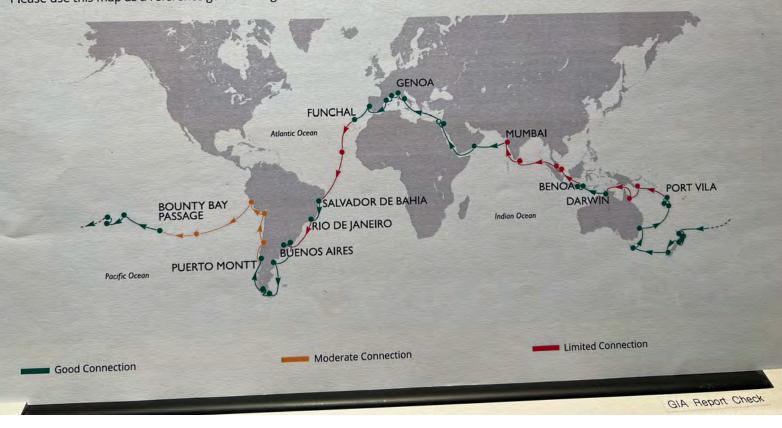

I took a picture of myself waiting outside the restaurant to open this evening, setting on the stairs.

Day 36 Page 4 January 15, 2023

In this evenings program we got the attached. I think they have had so many complaints that they put this together. So if you don't see a posting from me it's probably because I do not have a good connection and I'm probably in a Moderate Connection Area or Limited connection Are. Of course they know this well in advance but they don't tell you this when you purchase the service.

## INTERNET CONNECTION AND TELEVISION RECEPTION

Staying connected and sharing your experiences with Friends and Family is an important part of your World Cruise experience. Service will be available throughout the cruise and will be stronger in certain areas of the World. Please use this map as a reference guide throughout the cruise to understand when service will be optimal.