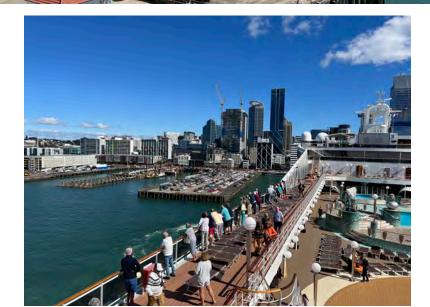

Auckland cityscape viewed from Maungawhau / Mount Eden. The nearer body of water is the Waitemata Harbour and the farther the Hauraki Guif.

Because of the weather that we have been experiencing at sea the last few day we arrived late in Auckland, New Zealand all our excursions were canceled. We were scheduled to arrive at 9:00am and did not arrive till 5:00pm and could not go ashore till 6:00pm. I did go ashore for a few hours then it started to get dark so I went back to the ship. We leave at 9:00pm and head to Tauranga, New Zealand, and should arrive there tomorrow at 8:00am. Day 88 Page 2 March 8, 2023 Auckland New Zealand