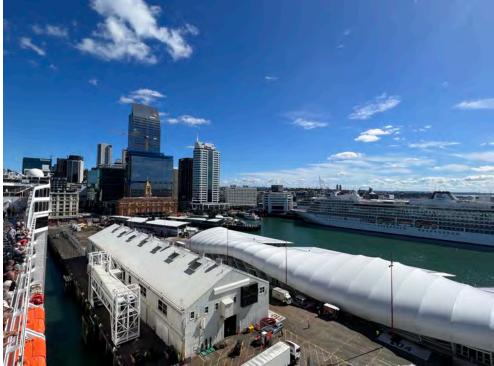

## Auckland

City in the North Island, New Zealand

Auckland, based around 2 large harbours, is a major city in the north of New Zealand's North Island. In the centre, the iconic Sky Tower has views of Viaduct Harbour, which is full of superyachts and lined with bars and cafes. Auckland Domain, the city's oldest park, is based around an extinct volcano and home to the formal Wintergardens. Near Downtown, Mission Bay Beach has a seaside promenade. — Google

Auckland cityscape viewed from Maungawhau / Mount Eden. The nearer body of water is the Waitemata Harbour and the farther the Hauraki Guif.

Because of the weather that we have been experiencing at sea the last few day we arrived late in Auckland, New Zealand all our excursions were canceled. We were scheduled to arrive at 9:00am and did not arrive till 5:00pm and could not go ashore till 6:00pm. I did go ashore for a few hours then it started to get dark so I went back to the ship. We leave at 9:00pm and head to Tauranga, New Zealand, and should arrive there tomorrow at 8:00am. Day 88 Page 2 March 8, 2023 Auckland New Zealand