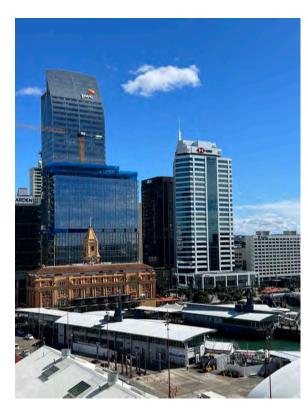

## Auckland

City in the North Island, New Zealand

Auckland, based around 2 large harbours, is a major city in the north of New Zealand's North Island. In the centre, the iconic Sky Tower has views of Viaduct Harbour, which is full of superyachts and lined with bars and cafes. Auckland Domain, the city's oldest park, is based around an extinct volcano and home to the formal Wintergardens. Near Downtown, Mission Bay Beach has a seaside promenade. — Google

Auckland cityscape viewed from Maungawhau / Mount Eden. The nearer body of water is the Waitemata Harbour and the farther the Hauraki Guif.

Because of the weather that we have been experiencing at sea the last few day we arrived late in Auckland, New Zealand all our excursions were canceled. We were scheduled to arrive at 9:00am and did not arrive till 5:00pm and could not go ashore till 6:00pm. I did go ashore for a few hours then it started to get dark so I went back to the ship. We leave at 9:00pm and head to Tauranga, New Zealand, and should arrive there tomorrow at 8:00am. Day 88 Page 2 March 8, 2023 Auckland New Zealand