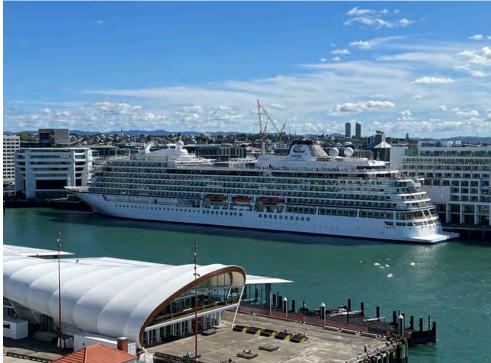

Auckland cityscape viewed from Maungawhau / Mount Eden. The nearer body of water is the Waitemata Harbour and the farther the Hauraki Guif.

Because of the weather that we have been experiencing at sea the last few day we arrived late in Auckland, New Zealand all our excursions were canceled. We were scheduled to arrive at 9:00am and did not arrive till 5:00pm and could not go ashore till 6:00pm. I did go ashore for a few hours then it started to get dark so I went back to the ship. We leave at 9:00pm and head to Tauranga, New Zealand, and should arrive there tomorrow at 8:00am. Day 88 Page 2 March 8, 2023 Auckland New Zealand