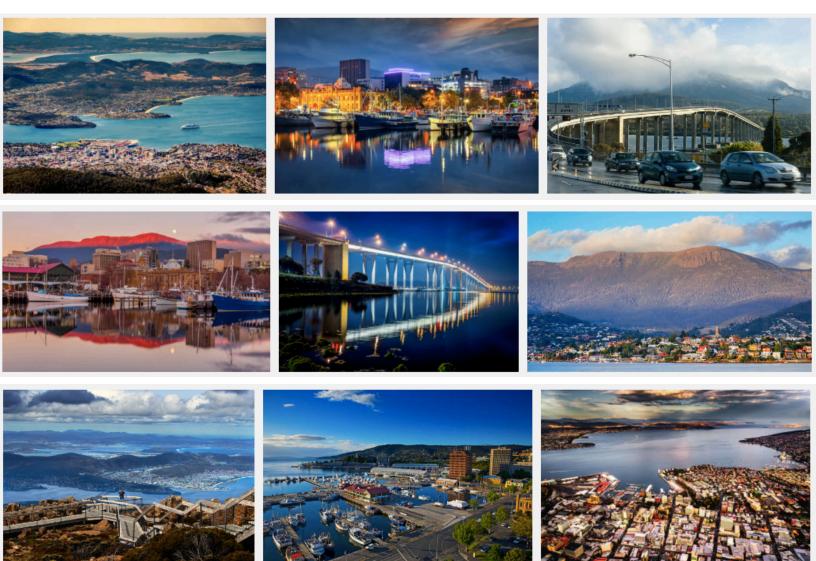

Day 95 Page 2 March 15, 2023 Hobart, Australia

View from Mount Wellington, white spot in the center of the picture is the ship.

Day 95 Page 3 March 15, 2023 Hobart, Australia

I took a taxi and went for a tour of the city and Mount Wellington. Beautiful views from Mount Wellington of Hobart and surrounding areas. Hobart, capital of Australia's Island state of Tasmania, sits on the River Derwent. At its fashionable Salamanca Place, old sandstone warehouses host galleries and cafes. Nearby is Battery Point, a historic district with narrow lanes and colonial-era cottages. the city's backdrop is 1,270m-high Mount Wellington, with sweeping views, plus hiking and cycling trails.