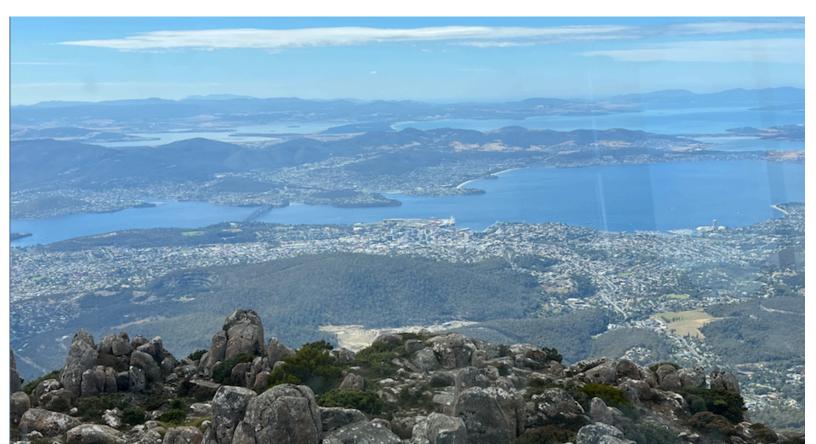

Day 95 Page 2 March 15, 2023 Hobart, Australia

View from Mount Wellington, white spot in the center of the picture is the ship.

Day 95 Page 3 March 15, 2023 Hobart, Australia

I took a taxi and went for a tour of the city and Mount Wellington. Beautiful views from Mount Wellington of Hobart and surrounding areas. Hobart, capital of Australia's Island state of Tasmania, sits on the River Derwent. At its fashionable Salamanca Place, old sandstone warehouses host galleries and cafes. Nearby is Battery Point, a historic district with narrow lanes and colonial-era cottages. the city's backdrop is 1,270m-high Mount Wellington, with sweeping views, plus hiking and cycling trails.