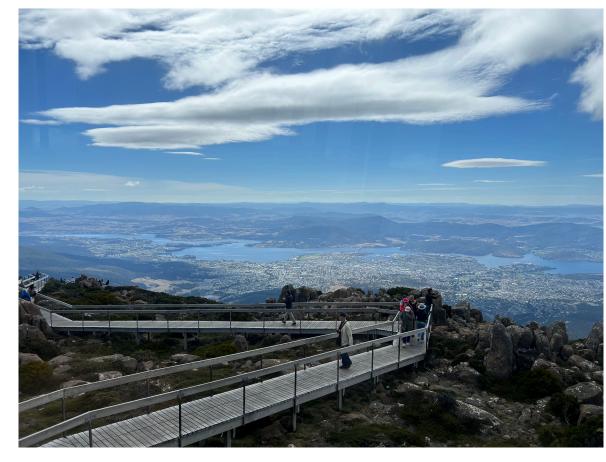

Day 95 Page 2 March 15, 2023 Hobart, Australia

View from Mount Wellington, white spot in the center of the picture is the ship.

Day 95 Page 3 March 15, 2023 Hobart, Australia

I took a taxi and went for a tour of the city and Mount Wellington. Beautiful views from Mount Wellington of Hobart and surrounding areas. Hobart, capital of Australia's Island state of Tasmania, sits on the River Derwent. At its fashionable Salamanca Place, old sandstone warehouses host galleries and cafes. Nearby is Battery Point, a historic district with narrow lanes and colonial-era cottages. the city's backdrop is 1,270m-high Mount Wellington, with sweeping views, plus hiking and cycling trails.