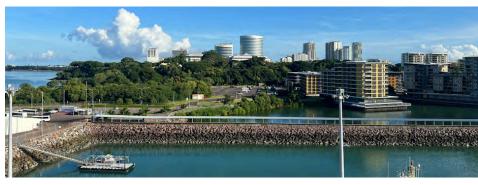

## Darwin

City in Australia

Darwin is the capital of Australia's Northern Territory and a former frontier outpost. It's also a gateway to massive Kakadu National Park. Its popular waterfront area has several beaches and green areas like Bicentennial Park. Also near the water is the Museum and Art Gallery of the Northern Territory, displaying Southeast Asian and Pacific art, plus a pearling lugger and other seafaring vessels.