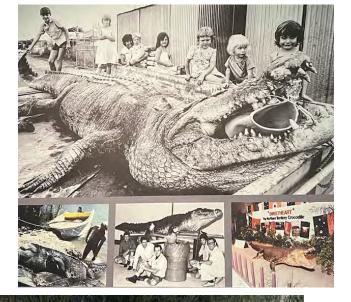

Day 111 Page 2 March 31, 2023 Darwin, Australia

The Museum and Art Gallery of the Northern Territory had a great collection of Aboriginal art and displays on Australian history.

While many exaggerations have accompanied the story of Sweetheart some relevant facts are: