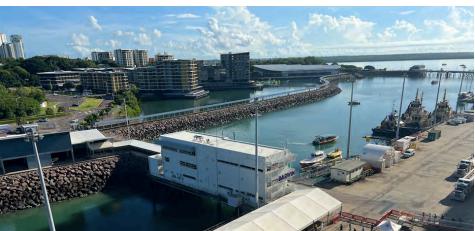

## Darwin

City in Australia

Darwin is the capital of Australia's Northern Territory and a former frontier outpost. It's also a gateway to massive Kakadu National Park. Its popular waterfront area has several beaches and green areas like Bicentennial Park. Also near the water is the Museum and Art Gallery of the Northern Territory, displaying Southeast Asian and Pacific art, plus a pearling lugger and other seafaring vessels.