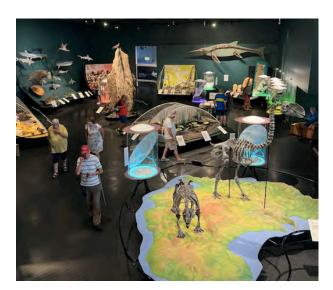

Day 111 Page 2 March 31, 2023 Darwin, Australia

The Museum and Art Gallery of the Northern Territory had a great collection of Aboriginal art and displays on Australian history.

While many exaggerations have accompanied the story of Sweetheart some relevant facts are: