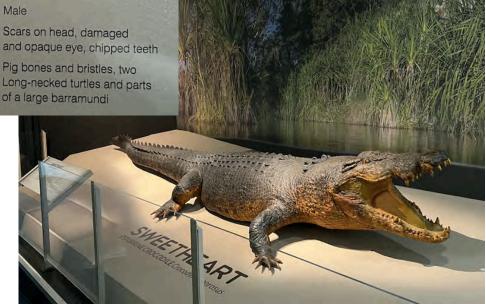

Common name: Estuarine (or Saltwater) crocodile

Scientific name: Crocodylus porosus

Total weight: 780 kg

Total length: 5.1 m (16'10")

Snout-vent length: 2.4 m Maximum girth: 2.3 m Sex: Male

Distinguishing features:

and opaque eye, chipped teeth

Stomach contents: Pig bones and bristles, two