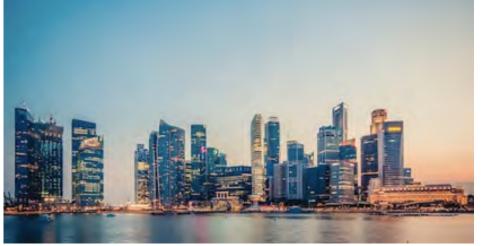

Merlion Park: you can see the two famous Merlion statues - the "cub" and its "parent" statue - that are icons of Singapore. The statue park offers a great view of Singapore's BD and Marina Bay

Day 119 Page 2 April 8, 2023 Singapore (Raffles Hotel)