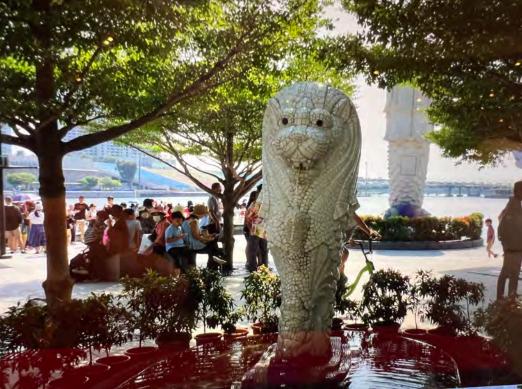

Merlion Park: you can see the two famous Merlion statues - the "cub" and its "parent" statue - that are icons of Singapore. The statue park offers a great view of Singapore's BD and Marina Bay

Day 119 Page 2 April 8, 2023 Singapore (Raffles Hotel)