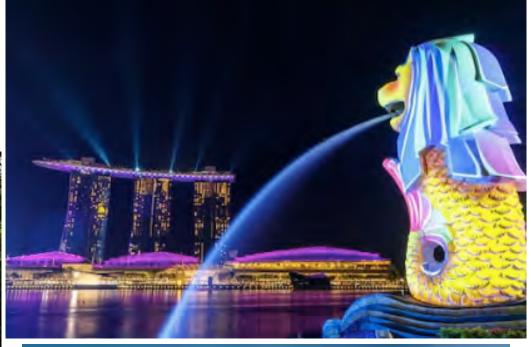

Merlion Park: you can see the two famous Merlion statues - the "cub" and its "parent" statue - that are icons of Singapore. The statue park offers a great view of Singapore's BD and Marina Bay

Day 119 Page 2 April 8, 2023 Singapore (Raffles Hotel)