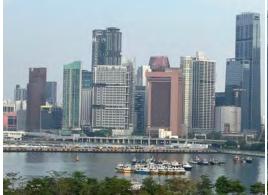

Merlion Park: you can see the two famous Merlion statues - the "cub" and its "parent" statue - that are icons of Singapore. The statue park offers a great view of Singapore's BD and Marina Bay

Day 119 Page 2 April 8, 2023 Singapore (Raffles Hotel)