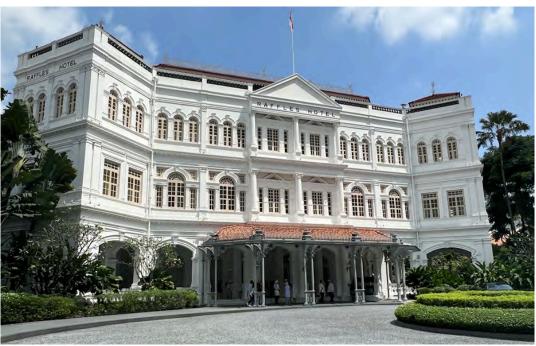

You only have to mention Singapore's iconic Raffles Hotel to conjure up visions of old-school elegance and 19th entry splendor - a perfect setting in which to strike your best lounge lizard pose and sip a cocktail invented at the hotel 1903 the Singapore Sling.