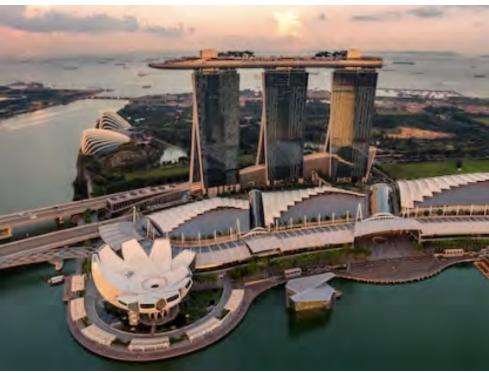

Merlion Park: you can see the two famous Merlion statues - the "cub" and its "parent" statue - that are icons of Singapore. The statue park offers a great view of Singapore's BD and Marina Bay

Day 119 Page 2 April 8, 2023 Singapore (Raffles Hotel)