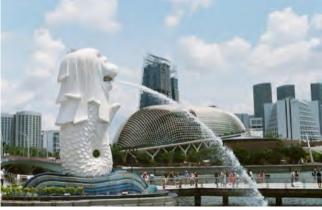

Merlion Park: you can see the two famous Merlion statues - the "cub" and its "parent" statue - that are icons of Singapore. The statue park offers a great view of Singapore's BD and Marina Bay

Day 119 Page 2 April 8, 2023 Singapore (Raffles Hotel)