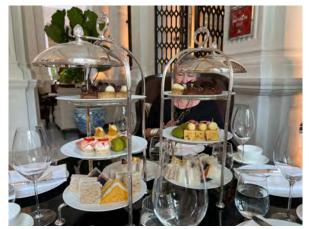

You only have to mention Singapore's iconic Raffles Hotel to conjure up visions of old-school elegance and 19th entry splendor - a perfect setting in which to strike your best lounge lizard pose and sip a cocktail invented at the hotel 1903 the Singapore Sling.