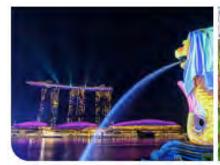

Merlion Park: you can see the two famous Merlion statues - the "cub" and its "parent" statue - that are icons of Singapore. The statue park offers a great view of Singapore's BD and Marina Bay

Day 119 Page 2 April 8, 2023 Singapore (Raffles Hotel)