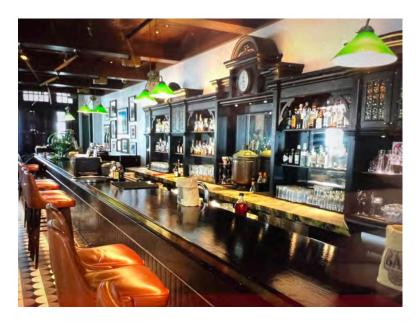

You only have to mention Singapore's iconic Raffles Hotel to conjure up visions of old-school elegance and 19th entry splendor - a perfect setting in which to strike your best lounge lizard pose and sip a cocktail invented at the hotel 1903 the Singapore Sling.