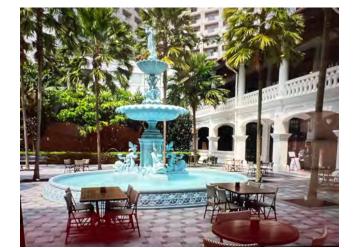

You only have to mention Singapore's iconic Raffles Hotel to conjure up visions of old-school elegance and 19th entry splendor - a perfect setting in which to strike your best lounge lizard pose and sip a cocktail invented at the hotel 1903 the Singapore Sling.