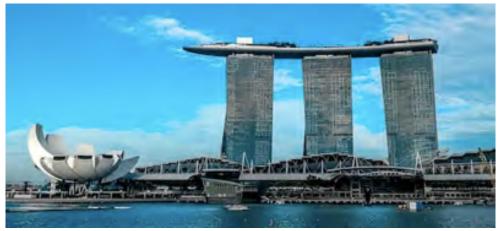

Merlion Park: you can see the two famous Merlion statues - the "cub" and its "parent" statue - that are icons of Singapore. The statue park offers a great view of Singapore's BD and Marina Bay

Day 119 Page 2 April 8, 2023 Singapore (Raffles Hotel)