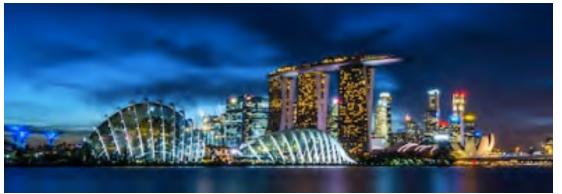

Merlion Park: you can see the two famous Merlion statues - the "cub" and its "parent" statue - that are icons of Singapore. The statue park offers a great view of Singapore's BD and Marina Bay

Day 119 Page 2 April 8, 2023 Singapore (Raffles Hotel)