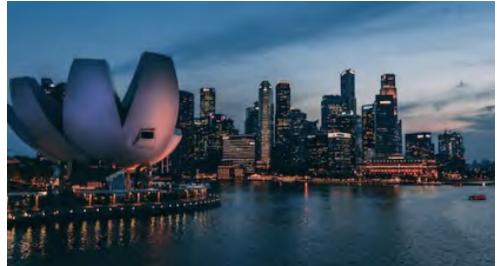

Merlion Park: you can see the two famous Merlion statues - the "cub" and its "parent" statue - that are icons of Singapore. The statue park offers a great view of Singapore's BD and Marina Bay

Day 119 Page 2 April 8, 2023 Singapore (Raffles Hotel)