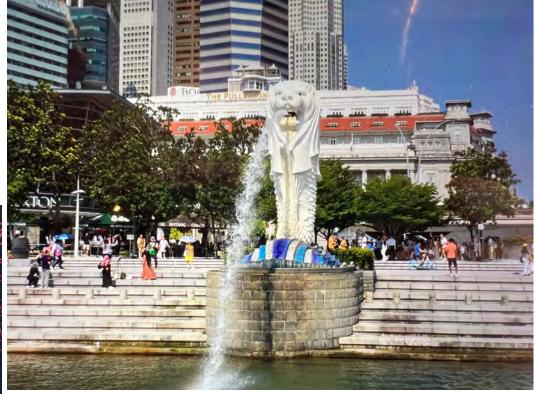

Merlion Park: you can see the two famous Merlion statues - the "cub" and its "parent" statue - that are icons of Singapore. The statue park offers a great view of Singapore's BD and Marina Bay

Day 119 Page 2 April 8, 2023 Singapore (Raffles Hotel)