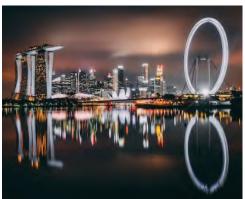

Merlion Park: you can see the two famous Merlion statues - the "cub" and its "parent" statue - that are icons of Singapore. The statue park offers a great view of Singapore's BD and Marina Bay

Day 119 Page 2 April 8, 2023 Singapore (Raffles Hotel)