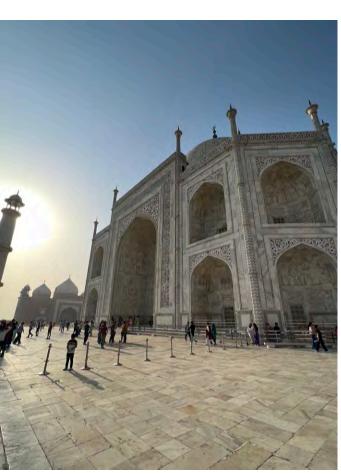

Day 126 Page 1 April 15, 2023 Agra - Deli

Early morning we took motorrickshaws to the Taj Mahal for a 0600 sun rise over the monument.

Tai Mahal was constructed in 1632 by Emperor Shahjahan in the memory of his favorite wife, Queen Mumtaz Mahal, it is the world's most magnificent abode of love. created in white marble. Even today, as it stands amongst the Seven wonders of the Modern World, it is the most extravagant monument ever built for love, by an Emperor, broken-hearted at the untimely death of his wife in childbirth in 1629, after having given birth to 14 children. Built on the banks of the River Yamuna, this architectural masterpiece stands 26 meters tall and was built by 22,000 workers. The play of natural light on the white marble from sunrise to sunset sees it undergoing subtle differences in hue and shade rendering it an ethereal and magical glow, making it one of the most visited monuments in the world. After visiting the Taj Mahal we went back to the hotel (The Leela -Ambience Delhi Convention Hotel), I had room 263. We had a bite to eat then headed to the Delhi airport for our flight to Mumbai and our return to the ship.