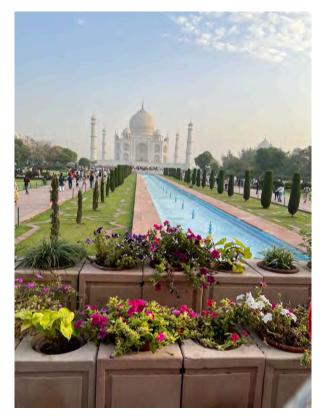

Day 126 Page 1 April 15, 2023 Agra - Deli

Early morning we took motorrickshaws to the Taj Mahal for a 0600 sun rise over the monument.

Tai Mahal was constructed in 1632 by Emperor Shahjahan in the memory of his favorite wife, Queen Mumtaz Mahal, it is the world's most magnificent abode of love. created in white marble. Even today, as it stands amongst the Seven wonders of the Modern World, it is the most extravagant monument ever built for love, by an Emperor, broken-hearted at the untimely death of his wife in childbirth in 1629, after having given birth to 14 children. Built on the banks of the River Yamuna, this architectural masterpiece stands 26 meters tall and was built by 22,000 workers. The play of natural light on the white marble from sunrise to sunset sees it undergoing subtle differences in hue and shade rendering it an ethereal and magical glow, making it one of the most visited monuments in the world. After visiting the Taj Mahal we went back to the hotel (The Leela -Ambience Delhi Convention Hotel), I had room 263. We had a bite to eat then headed to the Delhi airport for our flight to Mumbai and our return to the ship.