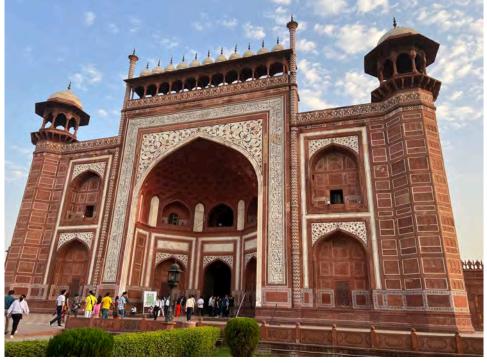

Day 126 Page 1 April 15, 2023 Agra - Deli

Early morning we took motorrickshaws to the Taj Mahal for a 0600 sun rise over the monument.

Tai Mahal was constructed in 1632 by Emperor Shahjahan in the memory of his favorite wife, Queen Mumtaz Mahal, it is the world's most magnificent abode of love. created in white marble. Even today, as it stands amongst the Seven wonders of the Modern World, it is the most extravagant monument ever built for love, by an Emperor, broken-hearted at the untimely death of his wife in childbirth in 1629, after having given birth to 14 children. Built on the banks of the River Yamuna, this architectural masterpiece stands 26 meters tall and was built by 22,000 workers. The play of natural light on the white marble from sunrise to sunset sees it undergoing subtle differences in hue and shade rendering it an ethereal and magical glow, making it one of the most visited monuments in the world. After visiting the Taj Mahal we went back to the hotel (The Leela -Ambience Delhi Convention Hotel), I had room 263. We had a bite to eat then headed to the Delhi airport for our flight to Mumbai and our return to the ship.