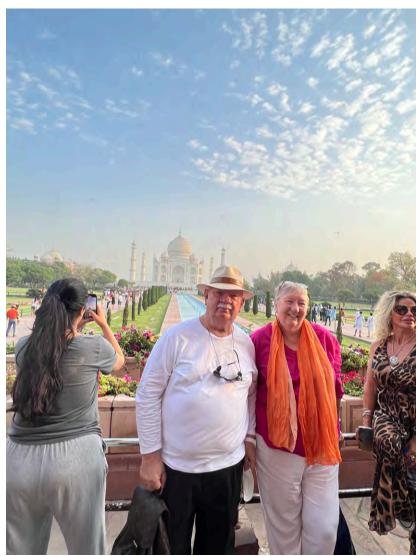

Day 126 Page 1 April 15, 2023 Agra - Deli

Early morning we took motorrickshaws to the Taj Mahal for a 0600 sun rise over the monument.

Tai Mahal was constructed in 1632 by Emperor Shahjahan in the memory of his favorite wife, Queen Mumtaz Mahal, it is the world's most magnificent abode of love. created in white marble. Even today, as it stands amongst the Seven wonders of the Modern World, it is the most extravagant monument ever built for love, by an Emperor, broken-hearted at the untimely death of his wife in childbirth in 1629, after having given birth to 14 children. Built on the banks of the River Yamuna, this architectural masterpiece stands 26 meters tall and was built by 22,000 workers. The play of natural light on the white marble from sunrise to sunset sees it undergoing subtle differences in hue and shade rendering it an ethereal and magical glow, making it one of the most visited monuments in the world. After visiting the Taj Mahal we went back to the hotel (The Leela -Ambience Delhi Convention Hotel), I had room 263. We had a bite to eat then headed to the Delhi airport for our flight to Mumbai and our return to the ship.