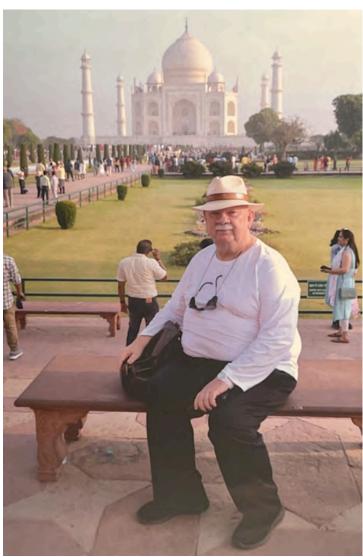

Day 126 Page 1 April 15, 2023 Agra - Deli

Early morning we took motorrickshaws to the Taj Mahal for a 0600 sun rise over the monument.

Tai Mahal was constructed in 1632 by Emperor Shahjahan in the memory of his favorite wife, Queen Mumtaz Mahal, it is the world's most magnificent abode of love. created in white marble. Even today, as it stands amongst the Seven wonders of the Modern World, it is the most extravagant monument ever built for love, by an Emperor, broken-hearted at the untimely death of his wife in childbirth in 1629, after having given birth to 14 children. Built on the banks of the River Yamuna, this architectural masterpiece stands 26 meters tall and was built by 22,000 workers. The play of natural light on the white marble from sunrise to sunset sees it undergoing subtle differences in hue and shade rendering it an ethereal and magical glow, making it one of the most visited monuments in the world. After visiting the Taj Mahal we went back to the hotel (The Leela -Ambience Delhi Convention Hotel), I had room 263. We had a bite to eat then headed to the Delhi airport for our flight to Mumbai and our return to the ship.