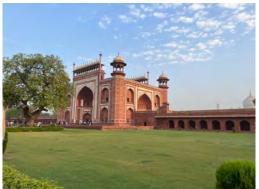

Day 126 Page 1 April 15, 2023 Agra - Deli

Early morning we took motorrickshaws to the Taj Mahal for a 0600 sun rise over the monument.

Tai Mahal was constructed in 1632 by Emperor Shahjahan in the memory of his favorite wife, Queen Mumtaz Mahal, it is the world's most magnificent abode of love. created in white marble. Even today, as it stands amongst the Seven wonders of the Modern World, it is the most extravagant monument ever built for love, by an Emperor, broken-hearted at the untimely death of his wife in childbirth in 1629, after having given birth to 14 children. Built on the banks of the River Yamuna, this architectural masterpiece stands 26 meters tall and was built by 22,000 workers. The play of natural light on the white marble from sunrise to sunset sees it undergoing subtle differences in hue and shade rendering it an ethereal and magical glow, making it one of the most visited monuments in the world. After visiting the Taj Mahal we went back to the hotel (The Leela -Ambience Delhi Convention Hotel), I had room 263. We had a bite to eat then headed to the Delhi airport for our flight to Mumbai and our return to the ship.