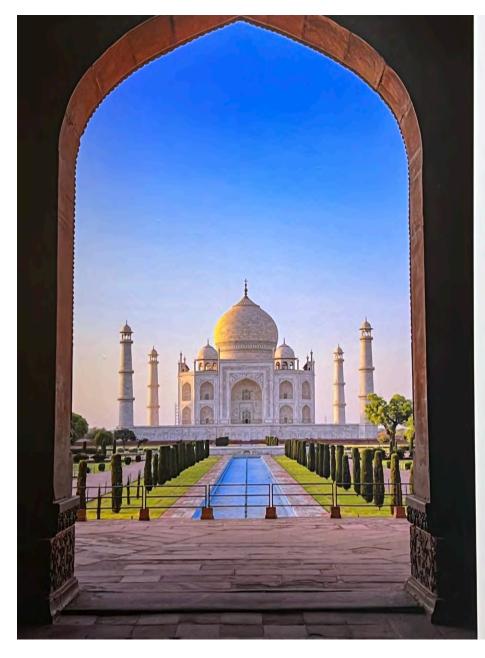

Day 126 Page 1 April 15, 2023 Agra - Deli

Early morning we took motorrickshaws to the Taj Mahal for a 0600 sun rise over the monument.

Tai Mahal was constructed in 1632 by Emperor Shahjahan in the memory of his favorite wife, Queen Mumtaz Mahal, it is the world's most magnificent abode of love. created in white marble. Even today, as it stands amongst the Seven wonders of the Modern World, it is the most extravagant monument ever built for love, by an Emperor, broken-hearted at the untimely death of his wife in childbirth in 1629, after having given birth to 14 children. Built on the banks of the River Yamuna, this architectural masterpiece stands 26 meters tall and was built by 22,000 workers. The play of natural light on the white marble from sunrise to sunset sees it undergoing subtle differences in hue and shade rendering it an ethereal and magical glow, making it one of the most visited monuments in the world. After visiting the Taj Mahal we went back to the hotel (The Leela -Ambience Delhi Convention Hotel), I had room 263. We had a bite to eat then headed to the Delhi airport for our flight to Mumbai and our return to the ship.