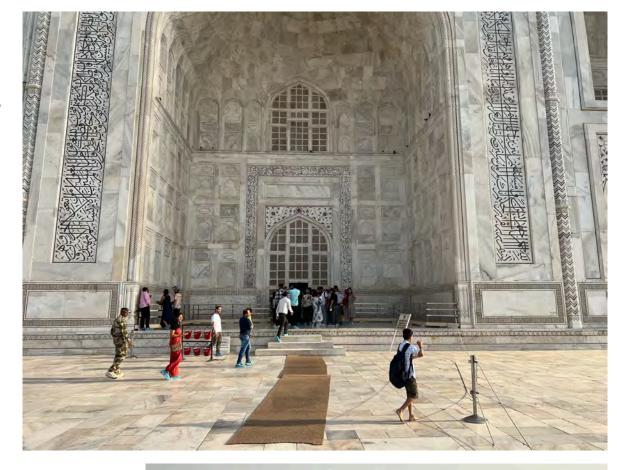

Day 126 Page 1 April 15, 2023 Agra - Deli

Early morning we took motorrickshaws to the Taj Mahal for a 0600 sun rise over the monument.

Tai Mahal was constructed in 1632 by Emperor Shahjahan in the memory of his favorite wife, Queen Mumtaz Mahal, it is the world's most magnificent abode of love. created in white marble. Even today, as it stands amongst the Seven wonders of the Modern World, it is the most extravagant monument ever built for love, by an Emperor, broken-hearted at the untimely death of his wife in childbirth in 1629, after having given birth to 14 children. Built on the banks of the River Yamuna, this architectural masterpiece stands 26 meters tall and was built by 22,000 workers. The play of natural light on the white marble from sunrise to sunset sees it undergoing subtle differences in hue and shade rendering it an ethereal and magical glow, making it one of the most visited monuments in the world. After visiting the Taj Mahal we went back to the hotel (The Leela -Ambience Delhi Convention Hotel), I had room 263. We had a bite to eat then headed to the Delhi airport for our flight to Mumbai and our return to the ship.