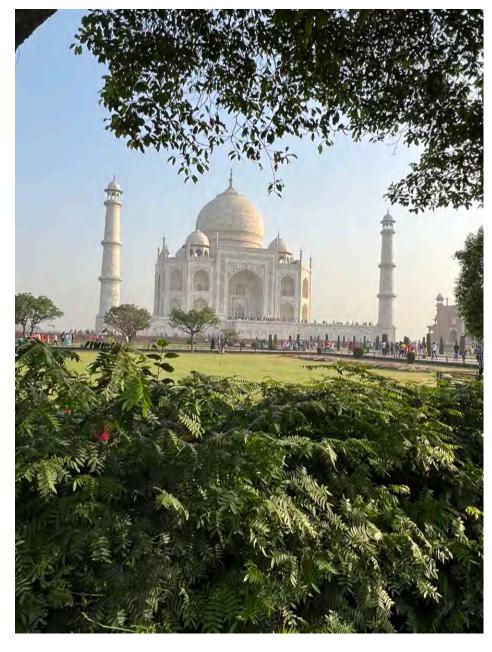

Day 126 Page 1 April 15, 2023 Agra - Deli

Early morning we took motorrickshaws to the Taj Mahal for a 0600 sun rise over the monument.

Tai Mahal was constructed in 1632 by Emperor Shahjahan in the memory of his favorite wife, Queen Mumtaz Mahal, it is the world's most magnificent abode of love. created in white marble. Even today, as it stands amongst the Seven wonders of the Modern World, it is the most extravagant monument ever built for love, by an Emperor, broken-hearted at the untimely death of his wife in childbirth in 1629, after having given birth to 14 children. Built on the banks of the River Yamuna, this architectural masterpiece stands 26 meters tall and was built by 22,000 workers. The play of natural light on the white marble from sunrise to sunset sees it undergoing subtle differences in hue and shade rendering it an ethereal and magical glow, making it one of the most visited monuments in the world. After visiting the Taj Mahal we went back to the hotel (The Leela -Ambience Delhi Convention Hotel), I had room 263. We had a bite to eat then headed to the Delhi airport for our flight to Mumbai and our return to the ship.