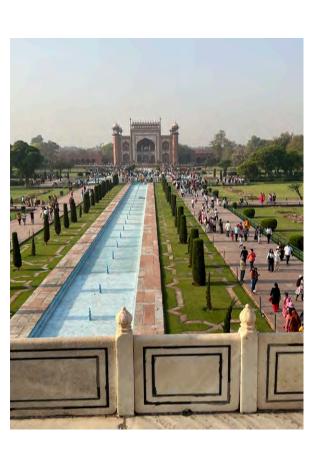

Day 126 Page 1 April 15, 2023 Agra - Deli

Early morning we took motorrickshaws to the Taj Mahal for a 0600 sun rise over the monument.

Tai Mahal was constructed in 1632 by Emperor Shahjahan in the memory of his favorite wife, Queen Mumtaz Mahal, it is the world's most magnificent abode of love. created in white marble. Even today, as it stands amongst the Seven wonders of the Modern World, it is the most extravagant monument ever built for love, by an Emperor, broken-hearted at the untimely death of his wife in childbirth in 1629, after having given birth to 14 children. Built on the banks of the River Yamuna, this architectural masterpiece stands 26 meters tall and was built by 22,000 workers. The play of natural light on the white marble from sunrise to sunset sees it undergoing subtle differences in hue and shade rendering it an ethereal and magical glow, making it one of the most visited monuments in the world. After visiting the Taj Mahal we went back to the hotel (The Leela -Ambience Delhi Convention Hotel), I had room 263. We had a bite to eat then headed to the Delhi airport for our flight to Mumbai and our return to the ship.