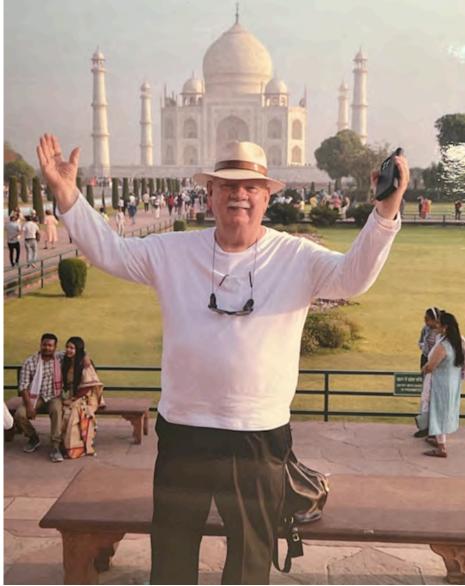

Day 126 Page 1 April 15, 2023 Agra - Deli

Early morning we took motorrickshaws to the Taj Mahal for a 0600 sun rise over the monument.

Tai Mahal was constructed in 1632 by Emperor Shahjahan in the memory of his favorite wife, Queen Mumtaz Mahal, it is the world's most magnificent abode of love. created in white marble. Even today, as it stands amongst the Seven wonders of the Modern World, it is the most extravagant monument ever built for love, by an Emperor, broken-hearted at the untimely death of his wife in childbirth in 1629, after having given birth to 14 children. Built on the banks of the River Yamuna, this architectural masterpiece stands 26 meters tall and was built by 22,000 workers. The play of natural light on the white marble from sunrise to sunset sees it undergoing subtle differences in hue and shade rendering it an ethereal and magical glow, making it one of the most visited monuments in the world. After visiting the Taj Mahal we went back to the hotel (The Leela -Ambience Delhi Convention Hotel), I had room 263. We had a bite to eat then headed to the Delhi airport for our flight to Mumbai and our return to the ship.